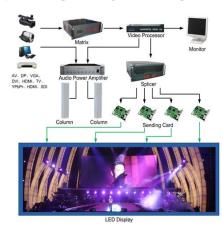

| Model:                                      | Edison Displays© ED-20-FI-1x1-048x048-MC1-C20                                                                    |
|---------------------------------------------|------------------------------------------------------------------------------------------------------------------|
| Product Description:                        | Modular, semi-transparent LED video screen for demanding theatrical performances, rental, and staging of events. |
| Pixel Density:                              | Real 20mm – 2.500 Pixels/Meter <sup>2</sup>                                                                      |
| LED technology                              | SMD 3-in-one                                                                                                     |
| Cabinet/Panel Resolution:                   | 48 x 48 Pixel                                                                                                    |
| Intensity:                                  | ≥ 4200 NITS (cd/m³) (256 programmable levels)                                                                    |
| Colors:                                     | 28.7 Trillion                                                                                                    |
| Viewing Angle:                              | Horizontal 140° Vertical 140°                                                                                    |
| Input Voltage:                              | 110 ~ 240 VAC @ 50/60Hz                                                                                          |
| Power Consumption:                          | 552W per panel                                                                                                   |
| Average Life at 50% brightness:             | ≥ 100,000 Hours                                                                                                  |
| Control distance:                           | CAT5 cable: <330 ft.; Single mode fiber: <6 miles                                                                |
| Signal input format (with video processor): | AV, S-Video, VGA, DVI, YPbPr, SDI                                                                                |
| Operating system:                           | Windows (2000/XP/Vista/7)                                                                                        |
| Cabinet/Panel Construction:                 | Aluminum (Interlocking rental panels up to H=15)                                                                 |
| Cabinet/Panel Dimensions:                   | 37.8" x 37.8" x 3.9" (960 x 960 x 100 mm)                                                                        |
| Panel/Cabinet Weight:                       | 32.78 lbs                                                                                                        |
| Available on NY State Contract:             | Available through preferred vendor <a href="www.NYSID.org">www.NYSID.org</a> Product Order #: D4770              |
| Warranty:                                   | 2 years limited warranty                                                                                         |