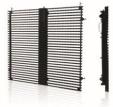

## EDISON DISPLAYS — STAGE LED VIDEO DISPLAYS

The Edison Displays© FI-series of stage LED video screens provide a rugged modular LED system in combination with low maintenance requirements, resulting in an exceptionally low total cost of ownership. The Edison Displays© FI-series of stage LED video

screens deliver an excellent balance between brightness, color and contrast. With a flexible modular construction and a lighter weight than similar products, the Edison Displays© FI-series of stage LED video displays deliver a perfect fit for demanding theatrical performances, rental, and staging of events.

| Model:                                      | Edison Displays© ED-20-FI-1x1-048x048-MC1-C20                                                                    |
|---------------------------------------------|------------------------------------------------------------------------------------------------------------------|
| Product Description:                        | Modular, semi-transparent LED video screen for demanding theatrical performances, rental, and staging of events. |
| Pixel Density:                              | Real 20mm – 2.500 Pixels/Meter <sup>2</sup>                                                                      |
| LED technology                              | SMD 3-in-one                                                                                                     |
| Cabinet/Panel Resolution:                   | 48 x 48 Pixel                                                                                                    |
| Intensity:                                  | ≥ 4200 NITS (cd/m³) (256 programmable levels)                                                                    |
| Colors:                                     | 28.7 Trillion                                                                                                    |
| Viewing Angle:                              | Horizontal 140° Vertical 140°                                                                                    |
| Input Voltage:                              | 110 ~ 240 VAC @ 50/60Hz                                                                                          |
| Power Consumption:                          | 552W per panel                                                                                                   |
| Average Life at 50% brightness:             | ≥ 100,000 Hours                                                                                                  |
| Control distance:                           | CAT5 cable: <330 ft.; Single mode fiber: <6 miles                                                                |
| Signal input format (with video processor): | AV, S-Video, VGA, DVI, YPbPr, SDI                                                                                |
| Operating system:                           | Windows (2000/XP/Vista/7)                                                                                        |
| Cabinet/Panel Construction:                 | Aluminum (Interlocking rental panels up to H=15)                                                                 |
| Cabinet/Panel Dimensions:                   | 37.8" x 37.8" x 3.9" (960 x 960 x 100 mm)                                                                        |
| Panel/Cabinet Weight:                       | 32.78 lbs                                                                                                        |
| Available on NY State Contract:             | Available through preferred vendor <a href="www.NYSID.org">www.NYSID.org</a> Product Order #: D4770              |
| Warranty:                                   | 2 years limited warranty                                                                                         |